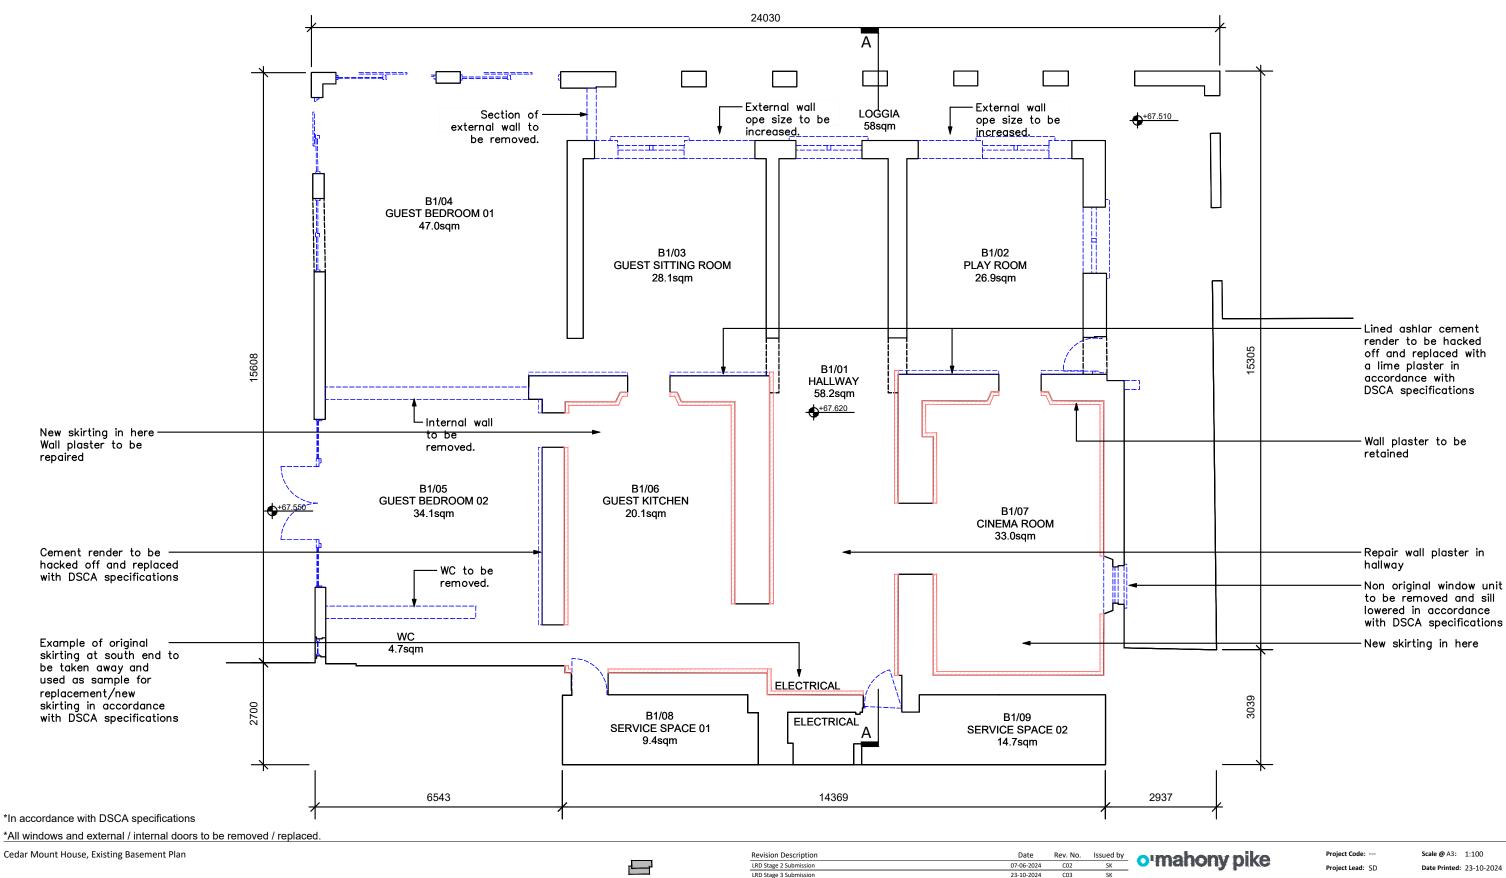

Cedar Mount House, Existing Basement Plan

Floor Areas (Proposed) Material Key Existing Basement Floor Area = 400m<sup>2</sup> AD Aluminium clad door AW Aluminium clad window Stone coping / sill Slate roof finish Stone finish Timber door SC SR ST TD TF TR Ground Floor Area = 223m2 Proposed First Floor Area = 192m<sup>2</sup> Brick screen to AW Brick finish Demolitions -Non Original Fabric Timber finish Terracotta ridge Total Floor Area = 815m<sup>2</sup> Concrete block finish Glazed balustrade Metal finish Metal roof finish Demolitions -Original Fabric \*All dimensions in millimeters. / hip tiles Timber window TW WP Removal and Relocation of Original Fabri All levels (in meters) are related Waterproofing to Malin Head levelling datum.